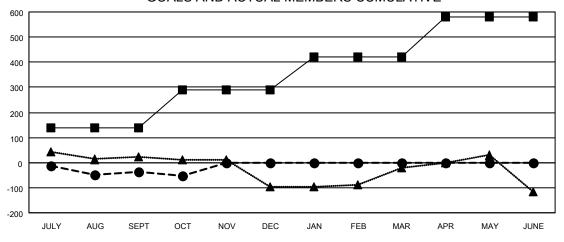

| Members               |                                                      |                                                                              |  |  |  |  |  |  |  |
|-----------------------|------------------------------------------------------|------------------------------------------------------------------------------|--|--|--|--|--|--|--|
| RESULTS FOR 2022-2023 |                                                      |                                                                              |  |  |  |  |  |  |  |
| MEMBER GROWTH NET     | MEMBER GROWTH                                        | DROPPED                                                                      |  |  |  |  |  |  |  |
| GOAL                  | ACTUAL                                               | MEMBERS ACTUAL                                                               |  |  |  |  |  |  |  |
|                       |                                                      | (including transfers)                                                        |  |  |  |  |  |  |  |
| EPT 137               | 178                                                  | 194                                                                          |  |  |  |  |  |  |  |
| C 152                 | 96                                                   | 97                                                                           |  |  |  |  |  |  |  |
| ₹ 132                 | 0                                                    | 0                                                                            |  |  |  |  |  |  |  |
| NE 158                | 0                                                    | 0                                                                            |  |  |  |  |  |  |  |
|                       | RESULTS  MEMBER GROWTH NET GOAL  EPT 137 C 152 R 132 | RESULTS FOR 2022-2023  MEMBER GROWTH NET GOAL  PT 137 178  C 152 96  R 132 0 |  |  |  |  |  |  |  |

## GOALS AND ACTUAL MEMBERS CUMULATIVE

| _ | MEMBER | <b>GROWTH</b> | NET GOAL |
|---|--------|---------------|----------|

- MEMBER GROWTH ACTUAL

- LAST YEAR MEMBERSHIP ACTUAL

| DROPPED CLUBS: 4 |     | 105 CLUBS OF 367 ADDED 1 OR<br>MORE NEW MEMBERS | GENDER DISTRIBUTION             |                |  |
|------------------|-----|-------------------------------------------------|---------------------------------|----------------|--|
|                  |     |                                                 | MALE                            | 6,158 (64.88%) |  |
|                  |     |                                                 | FEMALE                          | 3,329 (35.07%) |  |
| DROPPED MEMBERS  |     |                                                 | NON BINARY                      | 1 (0.01%)      |  |
| DECEASED         | 41  |                                                 | PREFER NOT TO ANSWER            | 4 (0.04%)      |  |
| CLUB CANCELLED   | 0   |                                                 | TOTAL FAMILY UNIT MEMBERS       | 1.906          |  |
| OTHER            | 250 | CLICK HERE FOR CUMULATIVE MEMBERSHIP DATA       | TOTAL FAMILY UNIT MEMBERS 1,900 |                |  |
| TOTAL            | 291 |                                                 | FAMILY MEMBERS PAYING HALDUES   | F 975          |  |