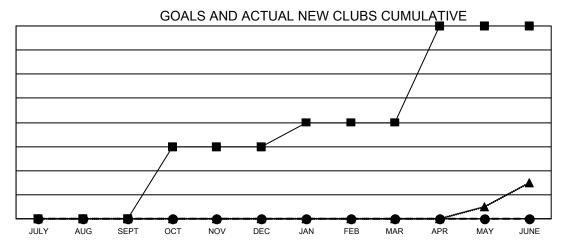

## GAT MONTHLY MEMBERSHIP PROGRESS REPORT

Multiple District 11

Results as of: 10/31/2022 LOCATION: MICHIGAN

| Clubs                 |               |           |               |  |  |  |  |  |
|-----------------------|---------------|-----------|---------------|--|--|--|--|--|
| RESULTS FOR 2022-2023 |               |           |               |  |  |  |  |  |
| QUARTER               | NEW CLUB GOAL | NEW CLUBS | DROPPED CLUBS |  |  |  |  |  |
| JULY/AUG/SEPT         | 0             | 0         | 2             |  |  |  |  |  |
| OCT/NOV/DEC           | 6             | 0         | 2             |  |  |  |  |  |
| JAN/FEB/MAR           | 2             | 0         | 0             |  |  |  |  |  |
| APR/MAY/JUNE          | 8             | 0         | 0             |  |  |  |  |  |

■ - CURRENT YEAR GOALS FOR NEW CLUBS

- ■ - CURRENT YEAR ACTUAL NEW CLUBS

▲ - LAST YEAR ACTUAL NEW CLUBS